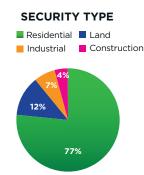

tion. We are also pleased to note that the fund weighted LVR level remained predominantly within the 50.00-65.00% range throughout the year, which is comfortably below the max LVR level of 80.00% The Fund has 41 loans and a weighted portfolio LVR of 64.14% as at 31 December 2023.

### RECENT RETURNS (ANNUALISED) FUND METRICS

| August 23    | 10.25% p.a |
|--------------|------------|
| September 23 | 10.30% p.a |
| October 23   | 10.30% p.a |
| November 23  | 10.32% p.a |
| December 23  | 10.35% p.a |

| No. of Loans in Fund          | 41          |
|-------------------------------|-------------|
| Weighted Portfolio LVR        | 64.14%      |
| Weighted Portfolio Loan Term  | 9.14 months |
| Loans Settled in Last 90 Days | 9           |
| Loans Repaid in Last 90 Days  | 2           |









#### **OBJECTIVES OF THE FUND**

# To provide investors an opportunity to access **high quality**, **registered** mortgage investments through a professionally managed structure.

The provision of monthly income distributions at a targeted minimum net return of 9.00% p.a.

#### **KEY FUND INFORMATION**

| Target Minimum Return   | 9.00% p.a                         |
|-------------------------|-----------------------------------|
| Maximum LVR             | 80.00%                            |
| Security                | Registered Mortgages              |
| Distributions           | Payable monthly                   |
| Minimum Investment      | \$50,000                          |
| Minimum Investment Term | 12 Months                         |
| Redemptions             | Quarterly wit