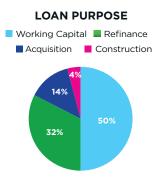

. We are also pleased to note that the fund weighted LVR level remained predominantly within the 50.00-65.00% range throughout the year, which is comfortably below the max LVR level of 80.00% The Fund has 41 loans and a weighted portfolio LVR of 64.14% as at 31 December 2023.

### RECENT RETURNS (ANNUALISED) FUND METRICS

| August 23    | 10.25% p.a |
|--------------|------------|
| September 23 | 10.30% p.a |
| October 23   | 10.30% p.a |
| November 23  | 10.32% p.a |
| December 23  | 10.35% p.a |

| No. of Loans in Fund          | 41          |
|-------------------------------|-------------|
| Weighted Portfolio LVR        | 64.14%      |
| Weighted Portfolio Loan Term  | 9.14 months |
| Loans Settled in Last 90 Days | 9           |
| Loans Repaid in Last 90 Days  | 2           |









#### **OBJECTIVES OF THE FUND**

# To provide investors an opportunity to access **high quality**, **registered** mortgage investments through a professionally managed structure.

The provision of monthly income distributions at a targeted minimum net return of 9.00% p.a.

#### **KEY FUND INFORMATION**

| Target Minimum Return   | 9.00% p.a                         |
|-------------------------|-----------------------------------|
| Maximum LVR             | 80.00%                            |
| Security                | Registered Mortgages              |
| Distributions           | Payable monthly                   |
| Minimum Investment      | \$50,000                          |
| Minimum Investment Term | 12 Months                         |
| Redemptions             | Quarterly with tw