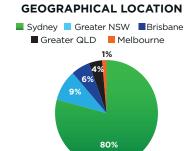

on. We are also pleased to note that the fund weighted LVR level remained predominantly within the 50.00-65.00% range throughout the year, which is comfortably below the max LVR level of 80.00% The Fund has 41 loans and a weighted portfolio LVR of 64.14% as at 31 December 2023.

### RECENT RETURNS (ANNUALISED) FUND METRICS

| August 23    | 10.25% p.a |
|--------------|------------|
| September 23 | 10.30% p.a |
| October 23   | 10.30% p.a |
| November 23  | 10.32% p.a |
| December 23  | 10.35% p.a |

| No. of Loans in Fund          | 41          |
|-------------------------------|-------------|
| Weighted Portfolio LVR        | 64.14%      |
| Weighted Portfolio Loan Term  | 9.14 months |
| Loans Settled in Last 90 Days | 9           |
| Loans Repaid in Last 90 Days  | 2           |









#### **OBJECTIVES OF THE FUND**

# To provide investors an opportunity to access **high quality**, **registered** mortgage investments through a professionally managed structure.

The provision of monthly income distributions at a targeted minimum net return of 9.00% p.a.

#### **KEY FUND INFORMATION**

| Target Minimum Return   | 9.00% p.a                         |
|-------------------------|-----------------------------------|
| Maximum LVR             | 80.00%                            |
| Security                | Registered Mortgages              |
| Distributions           | Payable monthly                   |
| Minimum Investment      | \$50,000                          |
| Minimum Investment Term | 12 Months                         |
| Redemptions             | Quarterly with