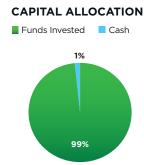

cation. We are also pleased to note that the fund weighted LVR level remained predominantly within the 50.00-65.00% range throughout the year, which is comfortably below the max LVR level of 80.00% The Fund has 41 loans and a weighted portfolio LVR of 64.14% as at 31 December 2023.

### RECENT RETURNS (ANNUALISED) FUND METRICS

| August 23    | 10.25% p.a |
|--------------|------------|
| September 23 | 10.30% p.a |
| October 23   | 10.30% p.a |
| November 23  | 10.32% p.a |
| December 23  | 10.35% p.a |

| No. of Loans in Fund          | 41          |
|-------------------------------|-------------|
| Weighted Portfolio LVR        | 64.14%      |
| Weighted Portfolio Loan Term  | 9.14 months |
| Loans Settled in Last 90 Days | 9           |
| Loans Repaid in Last 90 Days  | 2           |









#### **OBJECTIVES OF THE FUND**

# To provide investors an opportunity to access **high quality**, **registered** mortgage investments through a professionally managed structure.

The provision of monthly income distributions at a targeted minimum net return of 9.00% p.a.

#### **KEY FUND INFORMATION**

| Target Minimum Return   | 9.00% p.a                         |
|-------------------------|-----------------------------------|
| Maximum LVR             | 80.00%                            |
| Security                | Registered Mortgages              |
| Distributions           | Payable monthly                   |
| Minimum Investment      | \$50,000                          |
| Minimum Investment Term | 12 Months                         |
| Redemptions             | Quarterly w